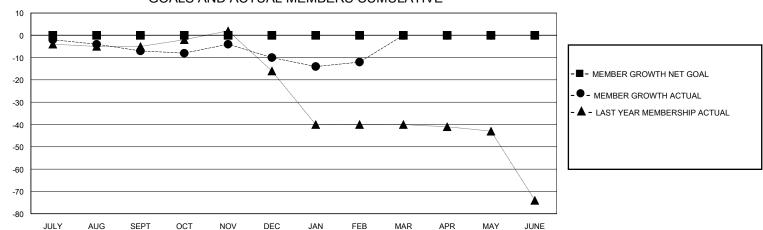

### GOALS AND ACTUAL MEMBERS CUMULATIVE

| DROPPED CLUBS: 0 |    | 13 CLUBS OF 37 ADDED 1 OR MORE<br>NEW MEMBERS | GENDER DISTRIBUTION  MALE 688 (73.82%)  FEMALE 242 (25.97%) |                |     |
|------------------|----|-----------------------------------------------|-------------------------------------------------------------|----------------|-----|
| DROPPED MEMBERS  |    |                                               | I LIVIALL                                                   | 242 (20.01 70) |     |
| DECEASED         | 8  | CLICK HERE FOR CUMULATIVE                     | TOTAL FAMILY UNIT MEMBERS                                   |                | 172 |
| CLUB CANCELLED   | 0  | MEMBERSHIP DATA                               | FAMILY MEMBERS PAYING HALF DUES                             |                | 90  |
| OTHER            | 40 |                                               |                                                             |                | 90  |
| TOTAL            | 48 |                                               | 1                                                           |                |     |